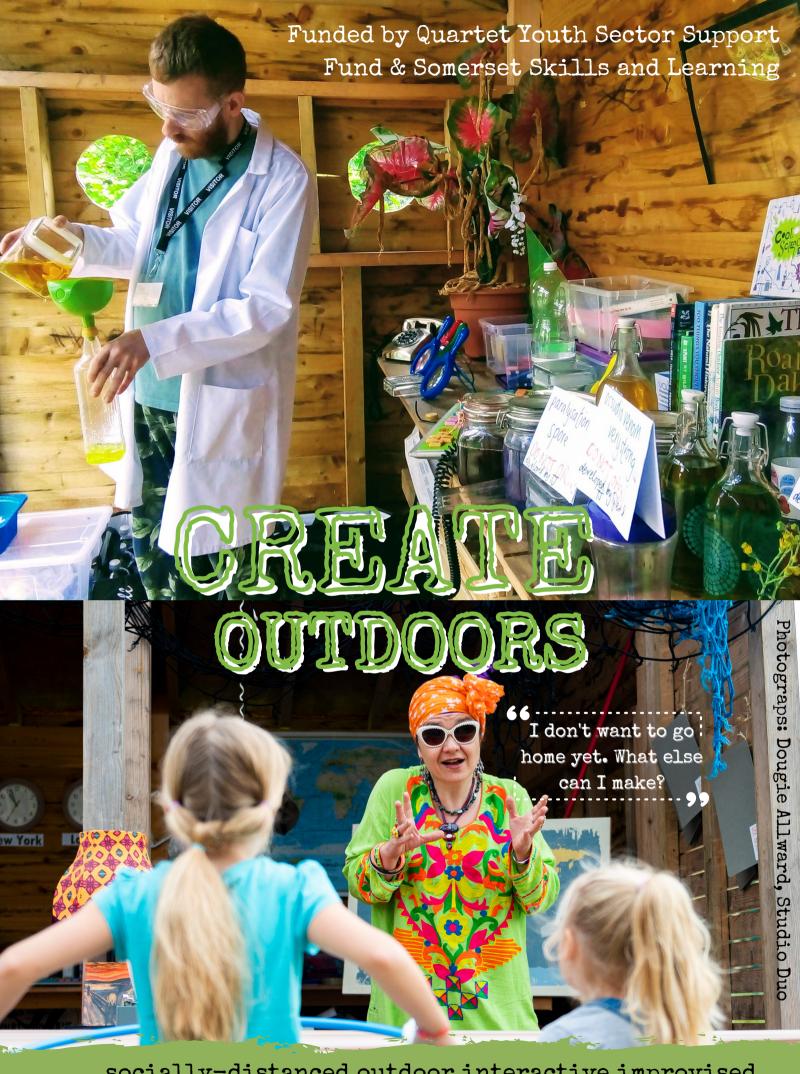

67 children join the postal subscription version of the Company of International Artists in the first 2 months

socially-distanced outdoor interactive improvised theatre shows 'The Discovery Lab' & 'The Company of International Artists' for vulnerable families in Hartcliffe & home-educating families in Glastonbury.