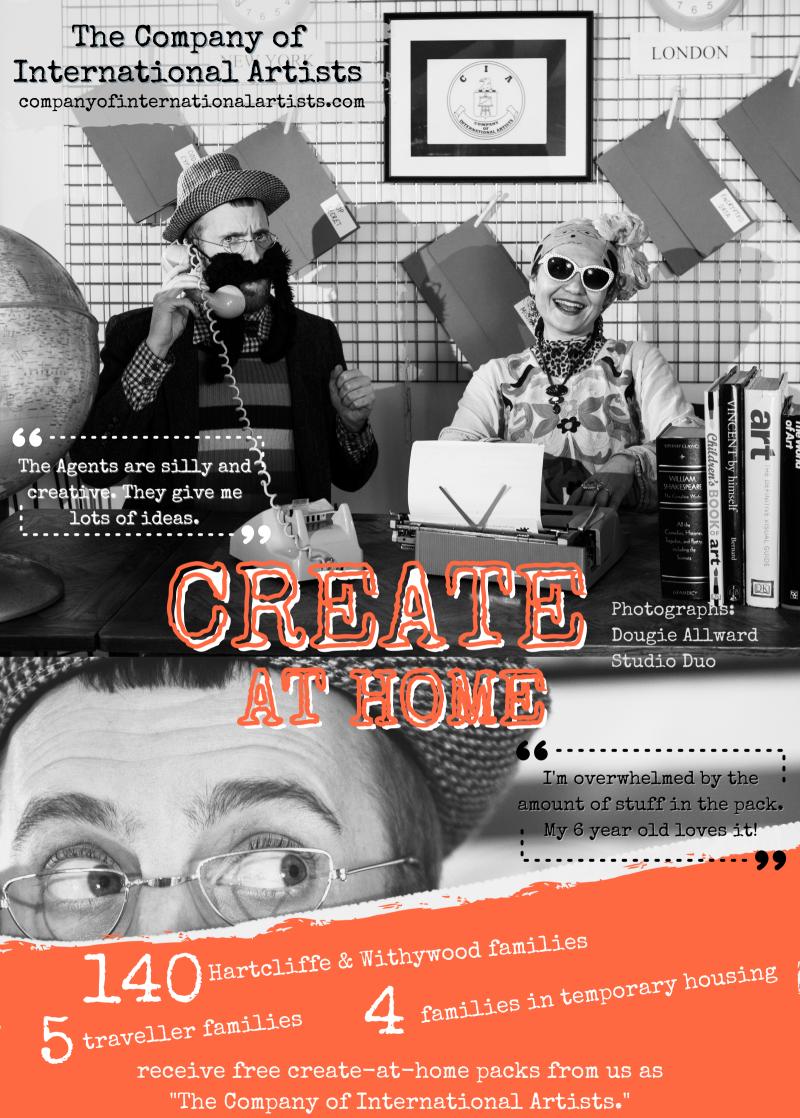

67 children join the postal subscription version of the Company of International Artists in the first 2 months

socially-distanced outdoor interactive improvised theatre shows 'The Discovery Lab' & 'The Company of International Artists' for vulnerable families in Hartcliffe & home-educating families in Glastonbury.